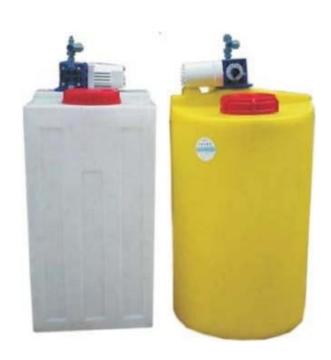

#### **♦** Tank

Constructed of high quality,industrial gradepolyethylene, these tanks come compleate with rigidhigh-srength lids and feature a convenient feed holefor easy solution replenishment. Stainless steel tankswith drain hole are available.

Note: The capacity of tank less than 200L is recommend.