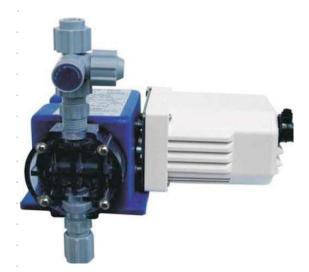

# Mechanical Diaphragm Type Metering Pump

# JM series

### **Features**

- ◆ Easy installation and simple operation
- Accurate measurement and adjustable flow at will
- Strong anti-corrosiveness
- ◆ Economical & practical
- ◆ Metal strengthened diaphragm, long-life

## **Application**

- counter osmosis, electrodialysis
- ◆ Water circulation cooling
- ◆ Purification of water & sewage treatment
- ◆ Laboratory & testing room
- ◆ Other small-size measuring equipments

| Model Stroke |            | Rated flow<br>(LPH) |       | Max.Pressure |       | Connection size | Power (w) | Weight<br>(KG) |
|--------------|------------|---------------------|-------|--------------|-------|-----------------|-----------|----------------|
|              |            | 50Hz                | 60Hz  | Bar          | psig  |                 |           |                |
| JM-0.47/7    | 7          | 0.47                | 0.56  | 7            | 101.5 |                 |           |                |
| JM-1.10/7    | 13         | 1.1                 | 1.32  | 7            | 101.5 |                 |           |                |
| JM-2.36/7    | <b>2</b> 5 | 2.36                | 2.83  | 7            | 101.5 |                 |           |                |
| JM-3.78/7    | 51         | 3.78                | 4.54  | 7            | 101.5 | M1.9x1.5        | 15W       | 4.1            |
| JM-4.72/7    | 51         | 4.72                | 5.66  | 7            | 101.5 |                 |           |                |
| JM-10.72/4.2 | 70         | 10.72               | 12.86 | 4.2          | 60.9  |                 |           |                |
| JM-17.77/4.2 | 70         | 15.77               | 18.92 | 4.2          | 60.9  |                 |           |                |