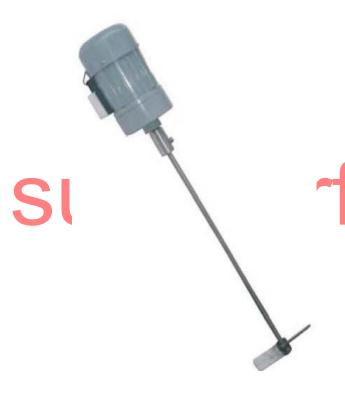

## **♦** Mixer (optional)

Ailipu offers a complete line of mixers to meet your needs. Each mixeris dynamically balanced on special factory equipment before it is released for shipment. Four different mounting configurations areavailable for your selection. Each type has strength to withstand operational stresses and each mount is protected with corrosion resistant paint.