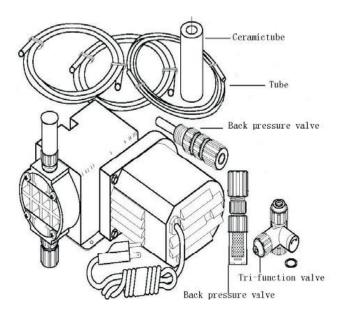

|
| JM-1.10/7    | 13         | 1.1                 | 1.32  | 7            | 101.5 |                 |           |                |
| JM-2.36/7    | <b>2</b> 5 | 2.36                | 2.83  | 7            | 101.5 |                 |           |                |
| JM-3.78/7    | 51         | 3.78                | 4.54  | 7            | 101.5 | M1.9x1.5        | 15W       | 4.1            |
| JM-4.72/7    | 51         | 4.72                | 5.66  | 7            | 101.5 |                 |           |                |
| JM-10.72/4.2 | 70         | 10.72               | 12.86 | 4.2          | 60.9  |                 |           |                |
| JM-17.77/4.2 | 70         | 15.77               | 18.92 | 4.2          | 60.9  |                 |           |                |

Kits Material



| Part             | Standard material | Optional material |  |  |
|------------------|-------------------|-------------------|--|--|
| Pump head        | PVC               | SS304, SS316      |  |  |
| Connection parts | ABS               | SS304, SS316      |  |  |
| Valve seat       | Viton             | Telflon           |  |  |
| Diaphragm        | Viton             | Telflon           |  |  |
| Gasket           | Teflon            |                   |  |  |
| Valve Ball       | Ceramic           |                   |  |  |
| Discharge Tube   | PE                |                   |  |  |
| Suction tube     | PVC               |                   |  |  |



# **JM SYSTEM**

## **Application**

◆ For small water treatment or sewage water treatment

### **Accessories**

#### **♦** T